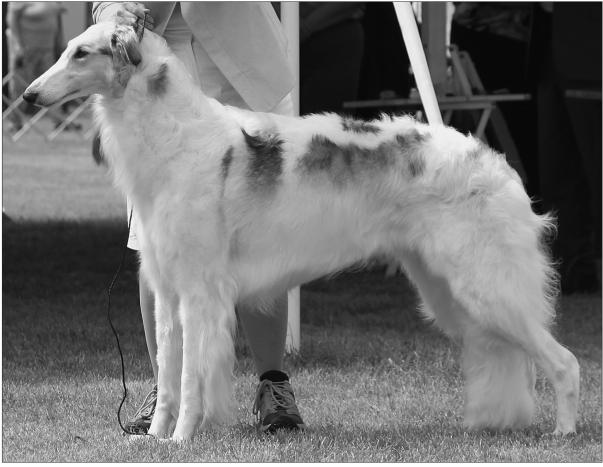

## Am. GCh. Can. Ch. Auroral's Antigone

December 18, 2008 Breeder(s): Jon & Jennifer Steele Female White with Sable Jon & Jennifer Steele 3380 N. Orr Rd. Hemlock, MI 48626 989-860-9677; jonauroral@gmail.com

Tig is one of the first second-generation AKC Grand Champions. Her dam Iroquois was a specialty winner herself. Tig was WB at two specialties and BOS at the Midwest Borzoi Club specialty. She finished with multiple WB in Canada. She and brother Artemus were from a small litter of two, both GCh. She now has a litter of her own to carry on this extraordinary pedigree.